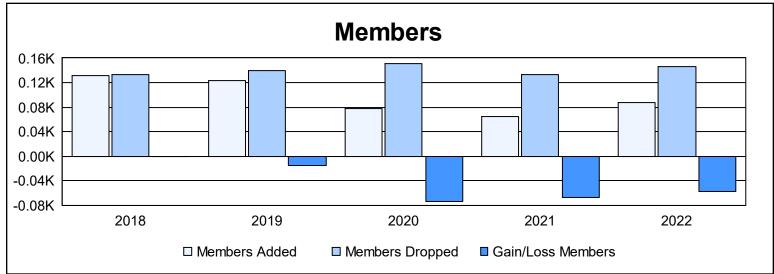

District 103CE As of June 2022 Cumulative

| Year      | New<br>Clubs | Dropped<br>Clubs | Gain/<br>Loss<br>Clubs | New<br>Members | Charter<br>Members | Reinstate<br>Members | Transfer<br>Members | Total<br>Member<br>Added | Total<br>Members<br>Dropped | Gain/<br>Loss<br>Members |
|-----------|--------------|------------------|------------------------|----------------|--------------------|----------------------|---------------------|--------------------------|-----------------------------|--------------------------|
| 2017-2018 | 2            | 0                | 2                      | 81             | 40                 | 3                    | 8                   | 132                      | 133                         | -1                       |
| 2018-2019 | 0            | 0                | 0                      | 115            | 0                  | 4                    | 5                   | 124                      | 139                         | -15                      |
| 2019-2020 | 0            | 1                | -1                     | 61             | 0                  | 5                    | 11                  | 77                       | 151                         | -74                      |
| 2020-2021 | 1            | 0                | 1                      | 39             | 21                 | 3                    | 2                   | 65                       | 133                         | -68                      |
| 2021-2022 | 0            | 1                | -1                     | 74             | 0                  | 5                    | 9                   | 88                       | 146                         | -58                      |
| Average   | 1            | 0                | 0                      | 74             | 12                 | 4                    | 7                   | 97                       | 140                         | -43                      |