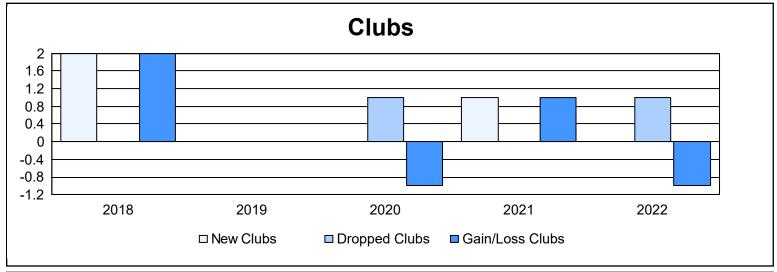

District 103CE As of June 2022 Cumulative

| Year      | New<br>Clubs | Dropped<br>Clubs | Gain/<br>Loss<br>Clubs | New<br>Members | Charter<br>Members | Reinstate<br>Members | Transfer<br>Members | Total<br>Member<br>Added | Total<br>Members<br>Dropped | Gain/<br>Loss<br>Members |
|-----------|--------------|------------------|------------------------|----------------|--------------------|----------------------|---------------------|--------------------------|-----------------------------|--------------------------|
| 2017-2018 | 2            | 0                | 2                      | 81             | 40                 | 3                    | 8                   | 132                      | 133                         | -1                       |
| 2018-2019 | 0            | 0                | 0                      | 115            | 0                  | 4                    | 5                   | 124                      | 139                         | -15                      |
| 2019-2020 | 0            | 1                | -1                     | 61             | 0                  | 5                    | 11                  | 77                       | 151                         | -74                      |
| 2020-2021 | 1            | 0                | 1                      | 39             | 21                 | 3                    | 2                   | 65                       | 133                         | -68                      |
| 2021-2022 | 0            | 1                | -1                     | 74             | 0                  | 5                    | 9                   | 88                       | 146                         | -58                      |
| Average   | 1            | 0                | 0                      | 74             | 12                 | 4                    | 7                   | 97                       | 140                         | -43                      |